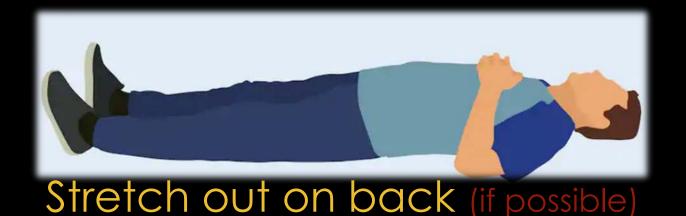

#### **R**emain positive

Assess body & surroundings: roll on to back- Assess your body from your toes to head- Assess where you are
Venture to safety: crawl, scoot, pull/drag
Engage help: call family/friends/911

### Lay comfortably Close mouth & inhale through nose Exhale as if through a straw Think of a solution