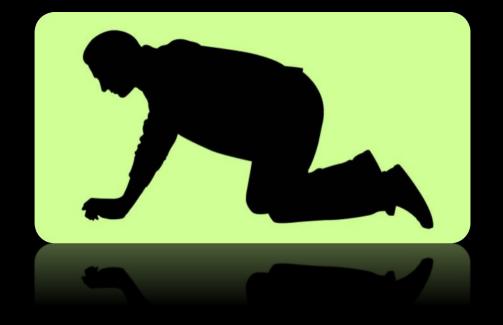

#### **BE BRAVE** Venture to safety

- Can you get to hands and knees?
- Can you Scoot, crawl or pull to a stable object?